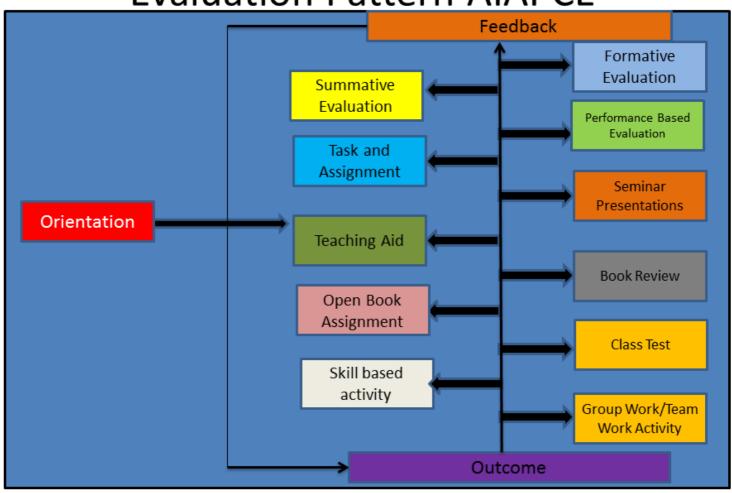

### **Evaluation Pattern AIAPCE**

- Evaluation process is made explicit to students through orientation-how to appear in the exams, exam time table academic calendar and by displaying on the notice board.
- Formative evaluation through class test, assignments, essay, practice teaching lessons, group work, assignments, community work, learning resources, internship, book review.
- Skills achieved are teaching-learning skills, communications skills, classroom management skills, individual participation, group discussion, leadership skills, ICT skills, personality development, soft skills.
- Summative evaluation is done through University exams.
- Teachers provides question bank.
- Result analysis is done after every Test and the performance of the students by the subject teacher and communicated to the student and head of the institution
- Brain Storming, Tutorials, Group Study, Self Study, Supervised study, Medium wise classes are conducted
- Essays are conducted periodically on different topics to encourage the students to have relevant preparation for the various topics in the courses.
- Regular class tests are conducted each semester which helps them to be well prepared for the university exams.
- Task and Assignment in every subject are assigned to students each semester.
- Gallery walk on different topics are organized through which student work together in pairs
  or groups and present posters as well as verbal presentations.
- Pre assessment of the lesson plan done by the pedagogy subject teacher as per the given advised students make improvement in the lesson plan.
- Cocurricular activities to develop their talents and abilities, their confidence and creativity. Community service programmes are frequently organised and students are motivated to participate and provide services towards these outreach activities.
- Assembly activities provide students with a variety of opportunities to display their talents and present programmes on social issues, values, culture etc.
- Seminar Presentations on various topics are organised that enables them to do in depth research on different aspects of a topic thus develop their knowledge, confidence speaking skills and technological skills.
- Teaching aids presentations wherein they have to prepare and present on teaching aids related to their pedagogy and catering to inclusive needs.
- Book Reviews are conducted to encourage students to develop reading habits and think critically on the books they have covered.
- We give opportunity for Open Book Assignments which help students in understanding a topic in a comprehensive manner.
- Feedback is provided after each activity to enable the students to understand their level of performance and to make improvements where needed.
- Group work is conducted on various topics to enable collaborative learning and encourage team work.
- Evidence of outcomes is witnessed through the achievement of PLO's and CLO's.